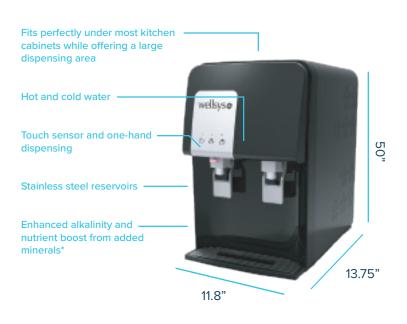

### **Innovative Design & Technology**

- Built-in leak detection system
- Industry-leading 5-year warranty

### **Advanced Hygiene Features**

- LED UV
- Enhanced alkalinity\*
- State-of-the-art filtration and sanitization\*
- Nutrient boost from added minerals\*

\*When used with Wellsys proprietary filtration

#### **Bullet-Proof Reliability**

- Stainless steel reservoirs
- Taller design for more comfortable dispensing height

## WS 1000CT WATER COOLER

| Description                   | Specification             |
|-------------------------------|---------------------------|
| Weight                        | 49 lbs                    |
| Dimensions                    | 18" h x 12" w x 16" d     |
| Cold Tank Capacity            | 1 gallon (3.8 liters)     |
| Hot Tank Capacity             | 0.33 gallons (1.3 liters) |
| Dispense Area                 | 8"                        |
| Recommended<br>Water Pressure | 60-70 psi                 |
| Rated Voltage/<br>Frequency   | 110v/60Hz @ 4.9 amps      |
| Power Consumption             | 1.05 kWh/24 hours         |